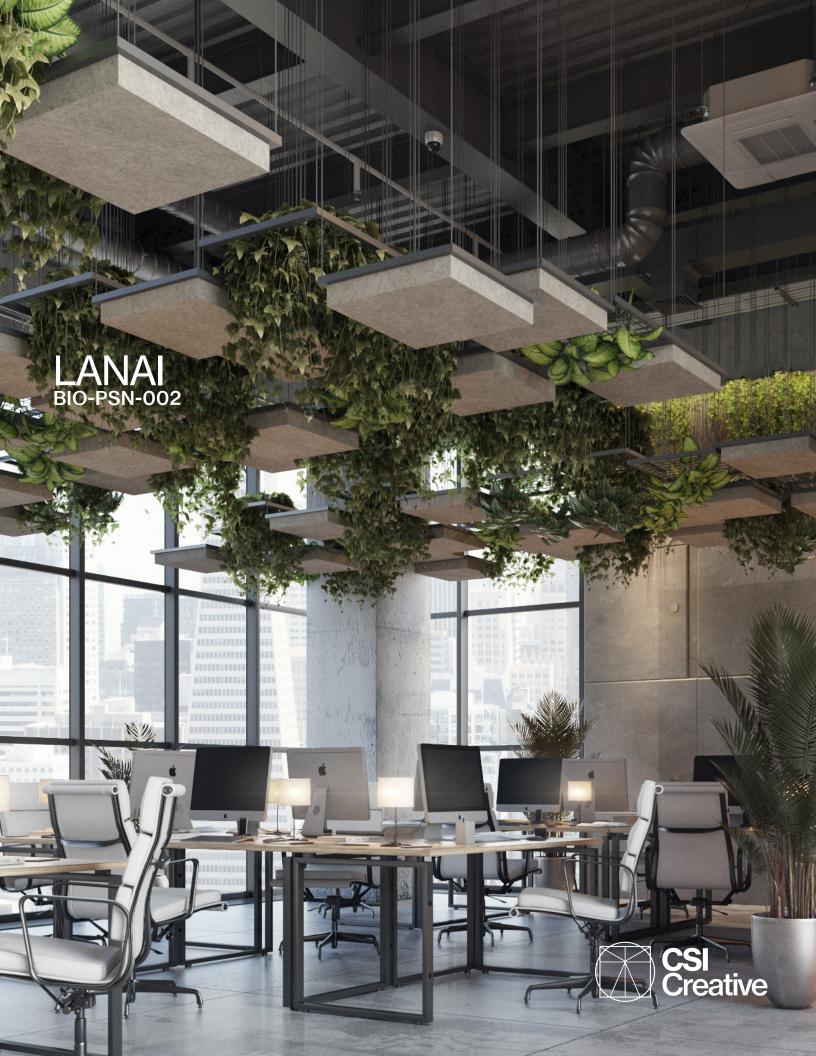

# LANA

### INTRODUCTION

The CSI Creative Earth LANAI Suspended Lattice is inspired by metal latticed frames as they offer not only a sense of privacy but also a piece of art. The grid is created with metal supports that carry the plants securely in the air. This design both grounds and elevates the ceiling. Customize your greenery and create a unique feature element for your space.

### **EXPERIENCE UNIFORMITY**

The straight lines in a lattice represent rigidity and continuity which is important for any support structure. The repetition within the pattern helps to accentuate without distracting or overpowering.

## LANAI GREENERY CONFIGURATIONS

| PRODUCT ID     | BIO-PSN-002                                                                                                                               |
|----------------|-------------------------------------------------------------------------------------------------------------------------------------------|
| CONTENT        | Soundcore® Recycled PET acoustic felt, Thermaleaf® Inherently Fire Retardant Foliage, and<br>Elements veneered Recycled PET Acoustic Felt |
| DURABILITY     | Impact resistant, shock absorbant                                                                                                         |
| WEATHERING     | Non-deteriorating, non-hygroscopic, colorfast                                                                                             |
| MAINTENANCE    | Clean with vacuum or light dusting                                                                                                        |
| WARRANTY       | Comes with industry-leading standard warranty                                                                                             |
| ENVIRONMENTAL  | LEEDv4, VOC free, 100% recyclable, non-toxic, non-allergenic,<br>anti-microbial                                                           |
| INSTALLATION   | CSI Installation Systems are product specific (see Installation page)                                                                     |
| ACOUSTICS      | 0.60 NRC                                                                                                                                  |
| FLAMMABILITY   | ASTM E84: Class A                                                                                                                         |
| SUSTAINABILITY | Made from 60% recycled content and is 100% recyclable                                                                                     |