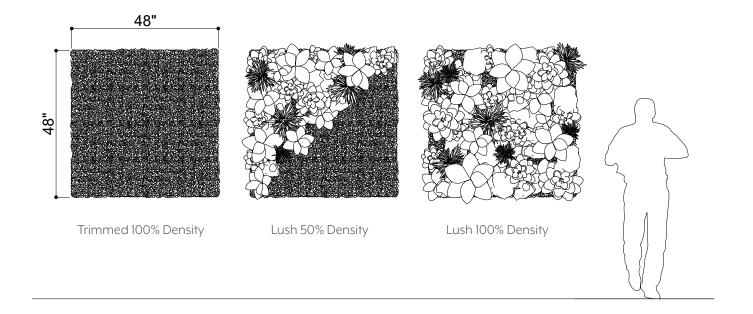

## LANAI GREENERY CONFIGURATIONS

| PRODUCT ID     | BIO-PSN-002                                                                                                                               |
|----------------|-------------------------------------------------------------------------------------------------------------------------------------------|
| CONTENT        | Soundcore® Recycled PET acoustic felt, Thermaleaf® Inherently Fire Retardant Foliage, and<br>Elements veneered Recycled PET Acoustic Felt |
| DURABILITY     | Impact resistant, shock absorbant                                                                                                         |
| WEATHERING     | Non-deteriorating, non-hygroscopic, colorfast                                                                                             |
| MAINTENANCE    | Clean with vacuum or light dusting                                                                                                        |
| WARRANTY       | Comes with industry-leading standard warranty                                                                                             |
| ENVIRONMENTAL  | LEEDv4, VOC free, 100% recyclable, non-toxic, non-allergenic,<br>anti-microbial                                                           |
| INSTALLATION   | CSI Installation Systems are product specific (see Installation page)                                                                     |
| ACOUSTICS      | 0.60 NRC                                                                                                                                  |
| FLAMMABILITY   | ASTM E84: Class A                                                                                                                         |
| SUSTAINABILITY | Made from 60% recycled content and is 100% recyclable                                                                                     |