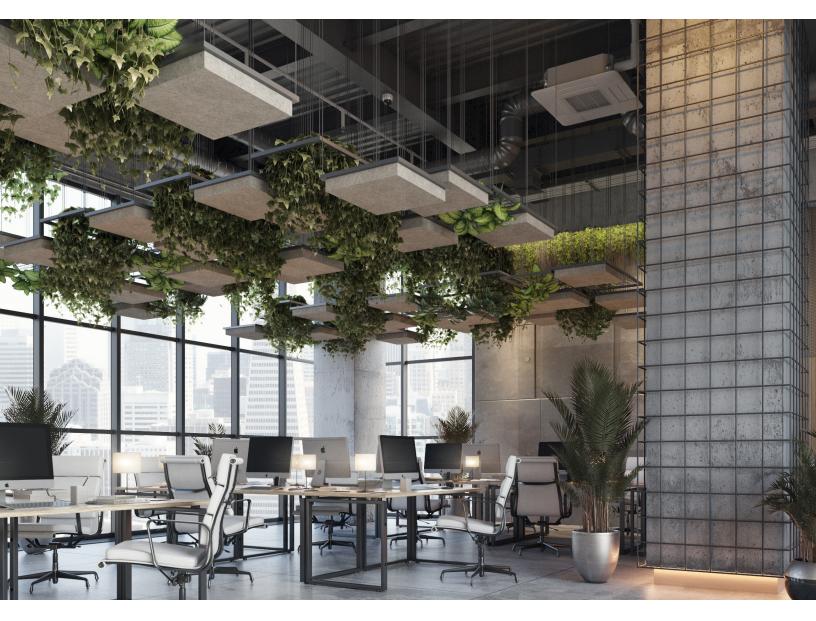

### INTRODUCTION

The CSI Creative Earth LANAI Suspended Lattice is inspired by metal latticed frames as they offer not only a sense of privacy but also a piece of art. The grid is created with metal supports that carry the plants securely in the air. This design both grounds and elevates the ceiling. Customize your greenery and create a unique feature element for your space.

### **EXPERIENCE UNIFORMITY**

The straight lines in a lattice represent rigidity and continuity which is important for any support structure. The repetition within the pattern helps to accentuate without distracting or overpowering.

## LANAI GREENERY CONFIGURATIONS

| PRODUCT ID     | BIO-PSN-002                                                                                                                               |
|----------------|-------------------------------------------------------------------------------------------------------------------------------------------|
| CONTENT        | Soundcore® Recycled PET acoustic felt, Thermaleaf® Inherently Fire Retardant Foliage, and<br>Elements veneered Recycled PET Acoustic Felt |
| DURABILITY     | Impact resistant, shock absorbant                                                                                                         |
| WEATHERING     | Non-deteriorating, non-hygroscopic, colorfast                                                                                             |
| MAINTENANCE    | Clean with vacuum or light dusting                                                                                                        |
| WARRANTY       | Comes with industry-leading standard warranty                                                                                             |
| ENVIRONMENTAL  | LEEDv4, VOC free, 100% recyclable, non-toxic, non-allergenic,<br>anti-microbial                                                           |
| INSTALLATION   | CSI Installation Systems are product specific (see Installation page)                                                                     |
| ACOUSTICS      | 0.60 NRC                                                                                                                                  |
| FLAMMABILITY   | ASTM E84: Class A                                                                                                                         |
| SUSTAINABILITY | Made from 60% recycled content and is 100% recyclable                                                                                     |