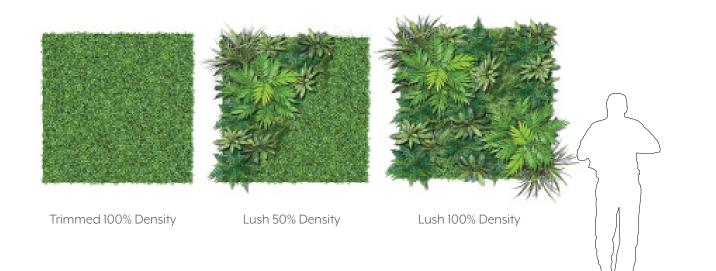

## LANAI GREENERY CONFIGURATIONS

| PRODUCT ID     | BIO-PSN-002                                                                                                                               |
|----------------|-------------------------------------------------------------------------------------------------------------------------------------------|
| CONTENT        | Soundcore® Recycled PET acoustic felt, Thermaleaf® Inherently Fire Retardant Foliage, and<br>Elements veneered Recycled PET Acoustic Felt |
| DURABILITY     | Impact resistant, shock absorbant                                                                                                         |
| WEATHERING     | Non-deteriorating, non-hygroscopic, colorfast                                                                                             |
| MAINTENANCE    | Clean with vacuum or light dusting                                                                                                        |
| WARRANTY       | Comes with industry-leading standard warranty                                                                                             |
| ENVIRONMENTAL  | LEEDv4, VOC free, 100% recyclable, non-toxic, non-allergenic,<br>anti-microbial                                                           |
| INSTALLATION   | CSI Installation Systems are product specific (see Installation page)                                                                     |
| ACOUSTICS      | 0.60 NRC                                                                                                                                  |
| FLAMMABILITY   | ASTM E84: Class A                                                                                                                         |
| SUSTAINABILITY | Made from 60% recycled content and is 100% recyclable                                                                                     |