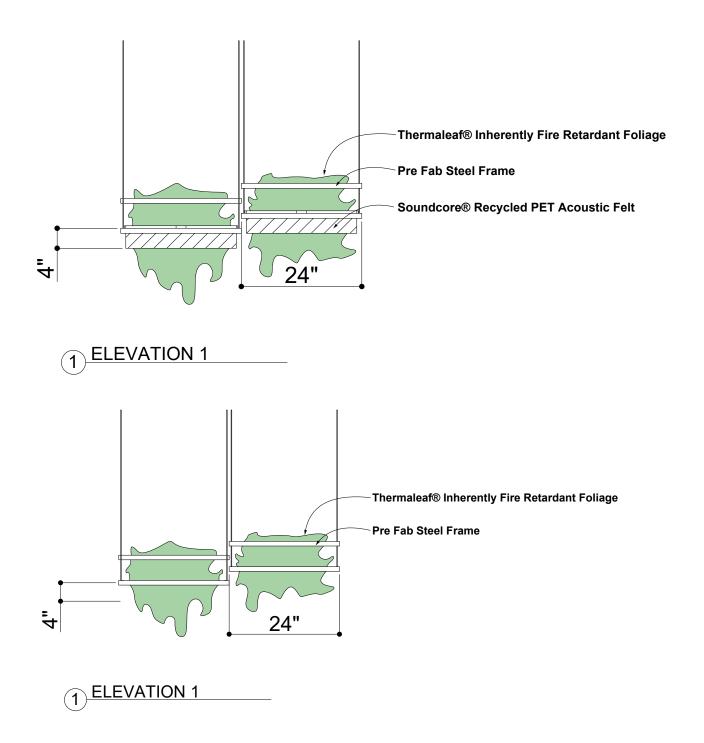

## LANAI GREENERY CONFIGURATIONS

| PRODUCT ID     | BIO-PSN-002                                                                                                                               |
|----------------|-------------------------------------------------------------------------------------------------------------------------------------------|
| CONTENT        | Soundcore® Recycled PET acoustic felt, Thermaleaf® Inherently Fire Retardant Foliage, and<br>Elements veneered Recycled PET Acoustic Felt |
| DURABILITY     | Impact resistant, shock absorbant                                                                                                         |
| WEATHERING     | Non-deteriorating, non-hygroscopic, colorfast                                                                                             |
| MAINTENANCE    | Clean with vacuum or light dusting                                                                                                        |
| WARRANTY       | Comes with industry-leading standard warranty                                                                                             |
| ENVIRONMENTAL  | LEEDv4, VOC free, 100% recyclable, non-toxic, non-allergenic,<br>anti-microbial                                                           |
| INSTALLATION   | CSI Installation Systems are product specific (see Installation page)                                                                     |
| ACOUSTICS      | 0.60 NRC                                                                                                                                  |
| FLAMMABILITY   | ASTM E84: Class A                                                                                                                         |
| SUSTAINABILITY | Made from 60% recycled content and is 100% recyclable                                                                                     |