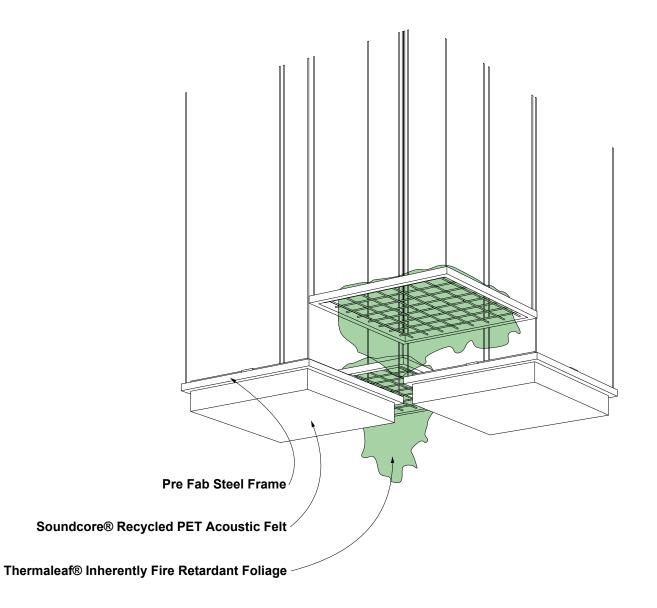

## LANAI GREENERY CONFIGURATIONS

| PRODUCT ID     | BIO-PSN-002                                                                                                                               |
|----------------|-------------------------------------------------------------------------------------------------------------------------------------------|
| CONTENT        | Soundcore® Recycled PET acoustic felt, Thermaleaf® Inherently Fire Retardant Foliage, and<br>Elements veneered Recycled PET Acoustic Felt |
| DURABILITY     | Impact resistant, shock absorbant                                                                                                         |
| WEATHERING     | Non-deteriorating, non-hygroscopic, colorfast                                                                                             |
| MAINTENANCE    | Clean with vacuum or light dusting                                                                                                        |
| WARRANTY       | Comes with industry-leading standard warranty                                                                                             |
| ENVIRONMENTAL  | LEEDv4, VOC free, 100% recyclable, non-toxic, non-allergenic,<br>anti-microbial                                                           |
| INSTALLATION   | CSI Installation Systems are product specific (see Installation page)                                                                     |
| ACOUSTICS      | 0.60 NRC                                                                                                                                  |
| FLAMMABILITY   | ASTM E84: Class A                                                                                                                         |
| SUSTAINABILITY | Made from 60% recycled content and is 100% recyclable                                                                                     |