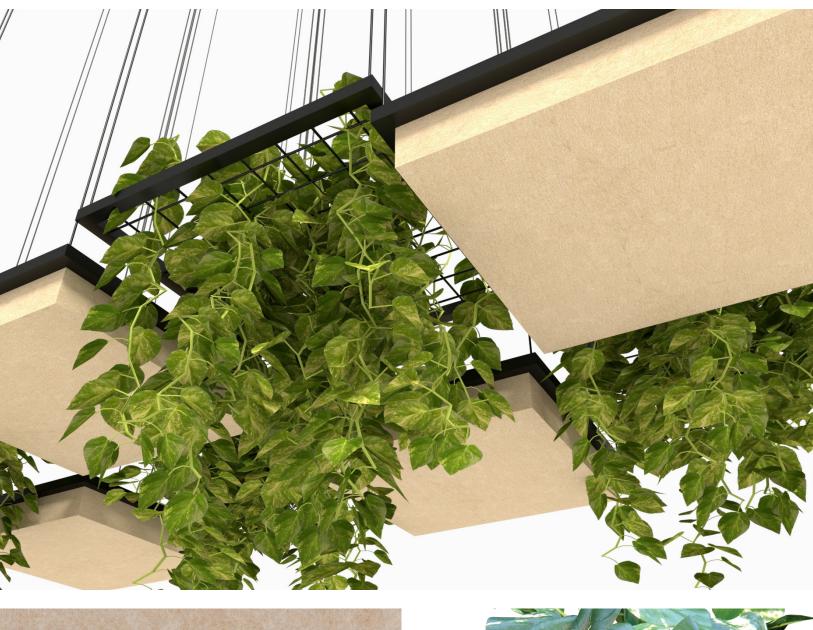

### INTRODUCTION

The CSI Creative Earth LANAI Suspended Lattice is inspired by metal latticed frames as they offer not only a sense of privacy but also a piece of art. The grid is created with metal supports that carry the plants securely in the air. This design both grounds and elevates the ceiling. Customize your greenery and create a unique feature element for your space.

### **EXPERIENCE UNIFORMITY**

The straight lines in a lattice represent rigidity and continuity which is important for any support structure. The repetition within the pattern helps to accentuate without distracting or overpowering.