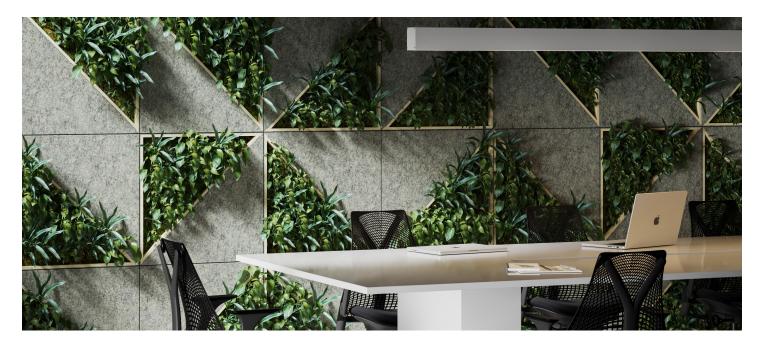

### INTRODUCTION

The CSI Creative Earth LANAI Suspended Lattice is inspired by metal latticed frames as they offer not only a sense of privacy but also a piece of art. The grid is created with metal supports that carry the plants securely in the air. This design both grounds and elevates the ceiling. Customize your greenery and create a unique feature element for your space.

### **EXPERIENCE UNIFORMITY**

The straight lines in a lattice represent rigidity and continuity which is important for any support structure. The repetition within the pattern helps to accentuate without distracting or overpowering.